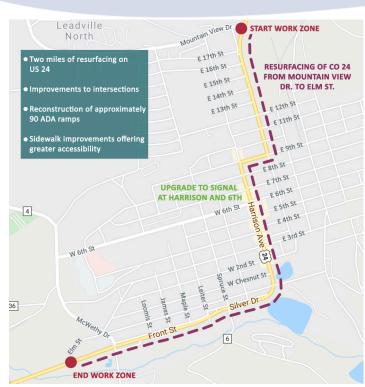

- Improvements to most intersections in the work zone: demolition and reconstruction of curbs and gutters
- Accessibility improvements in compliance with the Americans With Disabilities Act (ADA); reconstruction of approximately 90 curb ramps; sidewalk additions and tie-ins; new signal at 6<sup>th</sup> St. & Harrison Ave. (US 24)
- Two miles of asphalt resurfacing from Mountain View Dr. to Elm St.